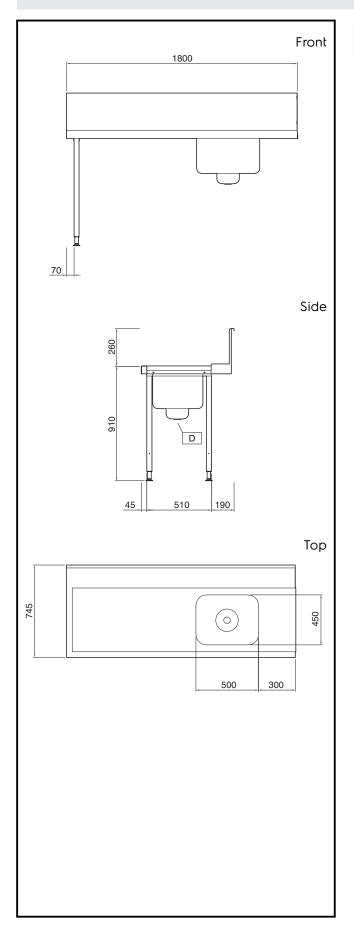

## **Key Information:**

External dimensions, Width:

865333 (PTSBHT18L)1800 mmExternal dimensions, Depth:745 mmExternal dimensions, Height:1170 mmNet weight:18 kg

Splashback Dimensions,

 Height:
 300 mm

 Basin dimensions:
 500x400x300h